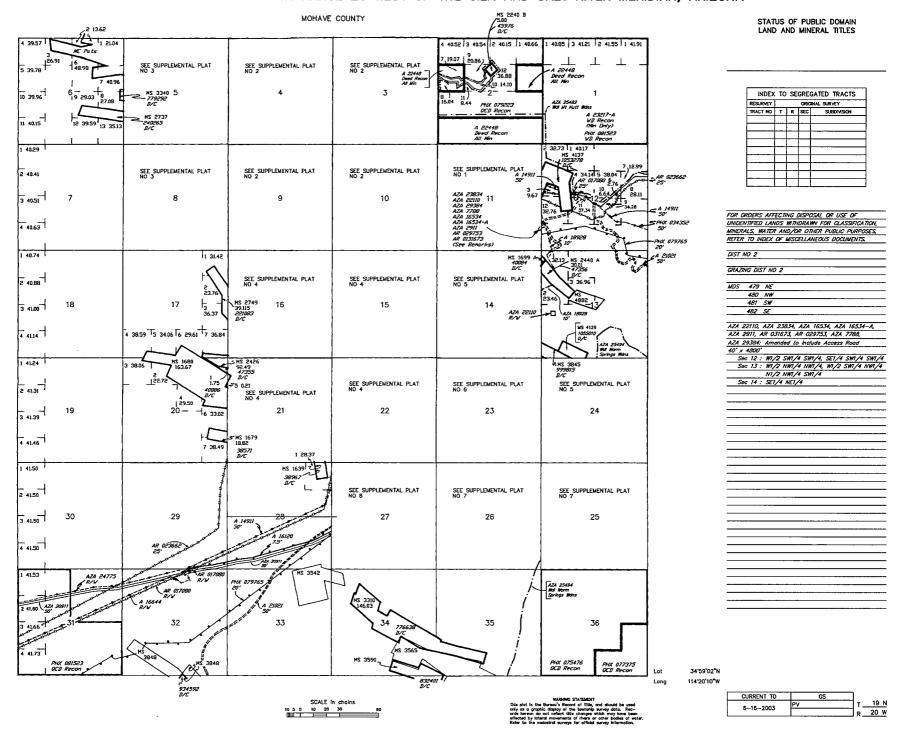

| SEC. T                        | STATE OFFICE  HOENIX, ADIZONA | 640 ACRES       | RECEIVED &C |
| on                         | ' {8                                                                   | Range     | 20 W.                 |                               |                               | A. Base and Mei |             |

Run Date: 03/08/2005 RUN TIME:07:15 AM

STATE: AZ

UNITED STATES DEPARTMENT OF INTERIOR
BUREAU OF LAND MANAGEMENT
GEOGRAPHIC REPORT WITH LAND

Sorted by Serial Number

Page: 1

Serial Number:

AZA 030739

Total Case Acres: 1.000

**CASETYPE** CASE DISP MER TWP **RNG SECT SUR TYP** SUR NR <u>SUF</u> **SUBDIVISION ACT PEND** 380913 **PENDING** 14 0190N 0200W 007 SE; Α Υ Υ 800 Α SW;

# TOWNSHIP 19 NORTH RANGE 20 WEST OF THE GILA AND SALT RIVER MERIDIAN, ARIZONA



# TOWNSHIP 19 NORTH RANGE 20 WEST OF THE GILA AND SALT RIVER MERIDIAN, ARIZONA

MOHAVE COUNTY

HS 3294 4 38.26 MS 3399 3 33.88 2 39.71 1 39.96 631756 D/C HS 3349 2 233343 D/C 5 39.34 8 39.44 27.80 7 22.05 10 36.68 MS 3340 12 23.72 13 27.12 MS 2737 14 1.91 1 7.62 4 37.37 MS 2737 HS 2737 51.86 MS 3265 MS 4649

STATUS OF PUBLIC DOMAIN LAND AND MINERAL TITLES

# MTP SUPPL SECS 5,8

| RESURVEY |   |   | ORIG     | INAL SURVEY |
|----------|---|---|----------|-------------|
| TRACT NO | T | R | S€C      | SUBDIVISION |
|          |   |   | $\vdash$ |             |
| -        | _ | - | Н        |             |
|          |   | - | $\vdash$ |             |
|          | - | _ | $\vdash$ |             |
|          |   |   |          |             |
|          |   |   |          |             |
|